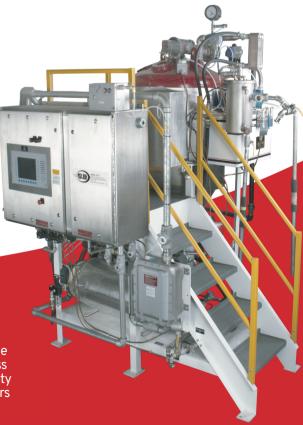

## **HIGH VOLUME** SOLVENT RECOVERY **SYSTEMS**

## **ECONOMICAL**

Class 1 Div 1 explosion proof controls

Low maintenance requirements

Minimal labor for operation

ASME Labeled Stainless Steel Distillation Vessel

Small footprint

Your return-on-investment is normally less than one year

## **PLC Controls:**

- Tie into level control devices
- Control Transfer pumps
- Remove ethanol from CBD extraction
- High volume recovery
- Accurate heat control
- Lighted Viewing Window with internal spray washer allows the operator to observe the process conditions and maintain usability
- Self-adjusting internal scrappers